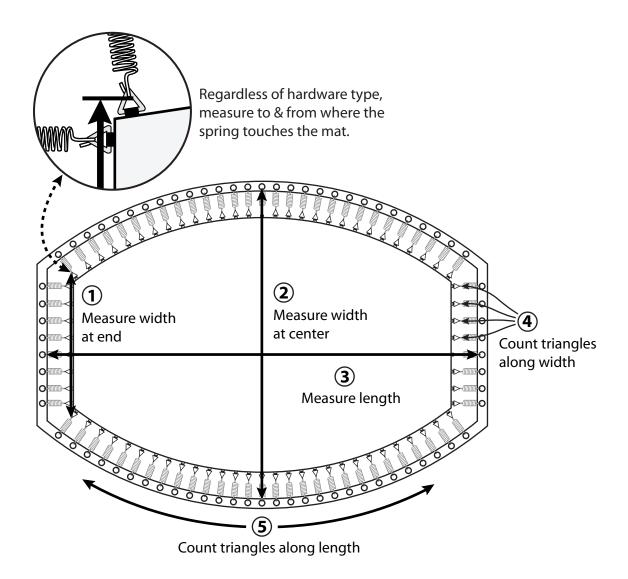

## **Buy Oval Mat With Mat Dimensions**

Need help? 1-800-586-7456

| 1. | Width (at end)            |
|----|---------------------------|
| 2. | Width (at center)         |
| 3. | Length                    |
| 4. | Spring count along width  |
| 5. | Spring count along length |

6. Find correct order form at http://www.trampolineproshop.com/oval-mat-order.php

We prefer to receive mat orders by mat measurement whenever the old mat meets these guidelines. Please Note:

- 1. If your old trampoline mat has a hole, do not measure across or near hole. If hole risks measurement or if replacing most or all the springs, order using frame measurements here: https://www.trampolineproshop.com/oval-mat-order.php
- 2. Mat can be measured while installed or while laying on a at surface of the trampoline. pull the mat at while measuring.