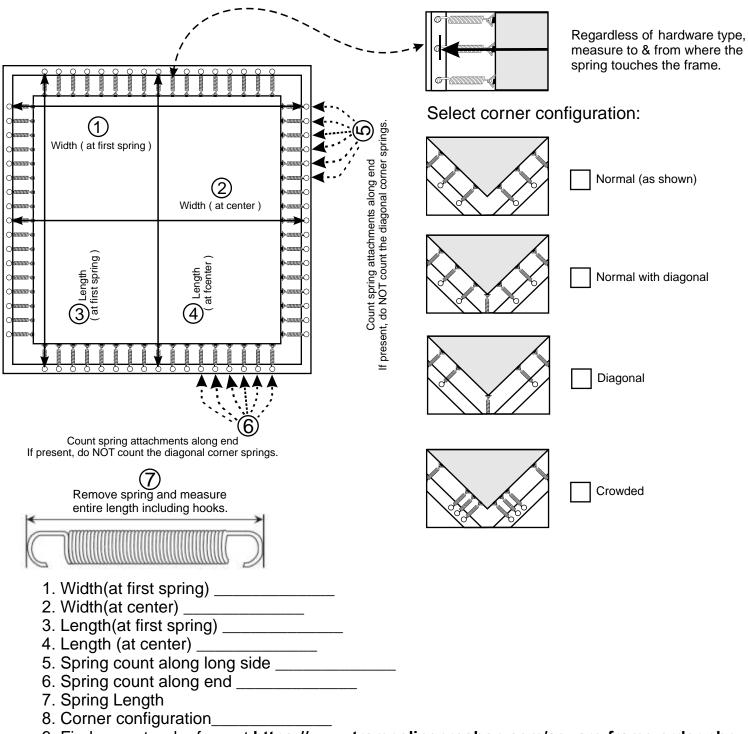

Buy Square Mat With Frame Dimensions

9. Find correct order form at https://www.trampolineproshop.com/square-frame-order.php

We prefer to receive mat orders by mat measurement whenever the old mat meets these guidelines. Please Note :

1. If your old trampoline mat has a hole, do not measure across or near hole. If hole risks measurement or if replacing most or all the springs, order using frame measurements here: https://www.trampolineproshop.com/square-frame-order.php

2. Mat can be measured while installed or while laying on a at surface of the trampoline. pull the mat at while measuring.